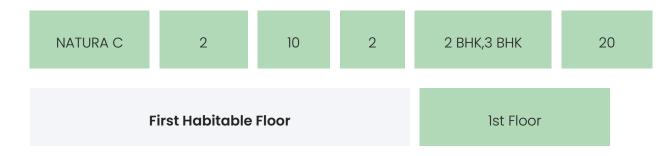

### **BUILDING LAYOUT**

| Tower Name | Number<br>of Lifts | Total<br>Floors | Flats<br>per<br>Floor | Configurations | Dwelling<br>Units |
|------------|--------------------|-----------------|-----------------------|----------------|-------------------|
| IDYLLIA B  | 2                  | 9               | 4                     | 2 BHK          | 36                |
| SERENA B   | 2                  | 10              | 4                     | 2 BHK          | 40                |
| NATURA B   | 2                  | 10              | 2                     | 3 ВНК          | 20                |